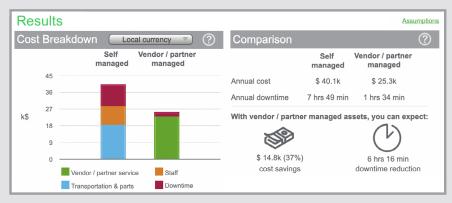

## Discover potential cost savings

## UPS edge management calculator

Simply input variables across three main categories: UPS fleet, Operational Expenses (OpEx), and downtime. From there, the tool calculates in real-time whether you would benefit from managing your UPS fleet or outsourcing these responsibilities to a vendor or partner. Based on your inputs, as well as the assumptions and advanced inputs of the tool, you can find your results in seconds.