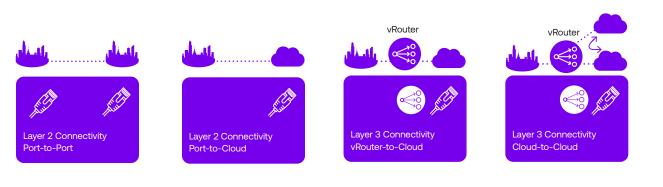

## How it Works

Deployed in PlatformDIGITAL<sup>®</sup>'s global campus facilities, a ServiceFabric<sup>™</sup> Connect Port allows the customer to establish numerous Layer 2 or Layer 3 virtual private connections to multiple cloud service providers, network providers, SaaS providers and other providers from a single interface. Interconnections support both Metro (metropolitan area) and Intercity (between distant locations) connections.

The ServiceFabric<sup>™</sup> Connect Virtual Router (vRouter) allows customers to connect via Layer 3. The vRouter joins two or more independent connection services into a single routing domain, providing connectivity between all of the connections attached to the vRouter.

ServiceFabric<sup>™</sup> Connect connections join two or more locations together within a metropolitan area or between distant locations using Digital Realty's global high-speed backbone.

ServiceFabric<sup>™</sup> enables customers to directly connect with providers and partners, showcase services, engage with others, and explore collaborative opportunities, fostering seamless partnerships.