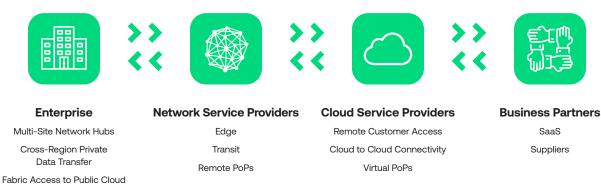

## **Connectivity Use Cases**

SaaS Software as a Service PoPs Points of Presence NOC Network Operations Center

DIGITAI

REALTY

**P** 

#### Connected

Broad ecosystem of carrier & cloud neutral service providers, suppliers and business partners

ServiceFabric<sup>™</sup> Connect connections join two or more locations together within a metropolitan area or between distant locations using Digital Realty's global high-speed backbone.

ServiceFabric<sup>™</sup> enables customers to directly connect with providers and partners, showcase services, engage with others, and explore collaborative opportunities, fostering seamless partnerships.

#### Ecosystem

ServiceFabric<sup>™</sup> Connect seamlessly interconnects workflow participants, applications, multiple clouds, and ecosystems to support the exploding volume of data and interactive traffic of digital business workflows and use cases.